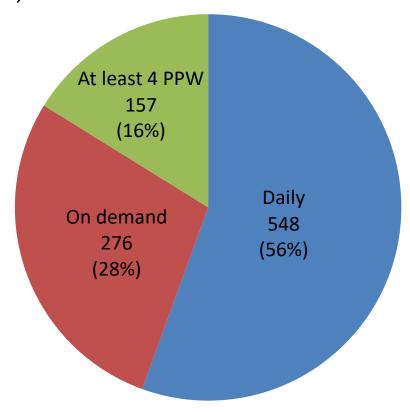

Results (2) Dosing (n = 983)

Results (3) Baseline tests (n = 983)

HIV Renal

Results (4) Monitoring HIV and STIs\* (n = 983) \*based on recommended quarterly screening