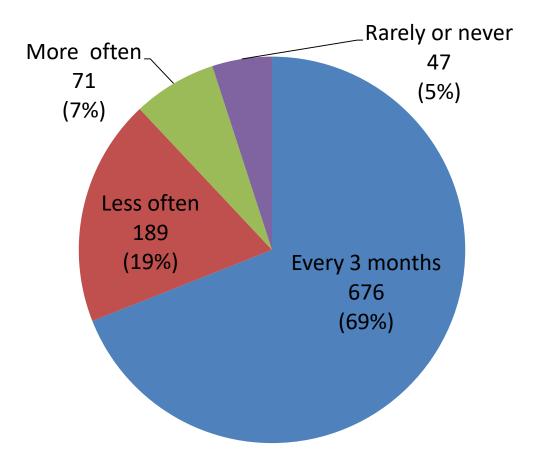

Results (2) Dosing (n = 983)

Results (3) Baseline tests (n = 983)

HIV Renal

Results (4) Monitoring HIV and STIs\* (n = 983) \*based on recommended quarterly screening