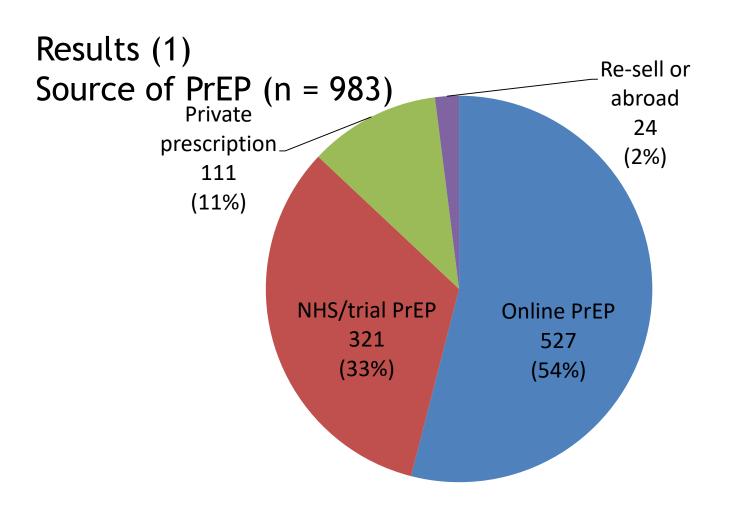

Results (2) Dosing (n = 983)

Results (3) Baseline tests (n = 983)

HIV Renal

Results (4) Monitoring HIV and STIs\* (n = 983) \*based on recommended quarterly screening