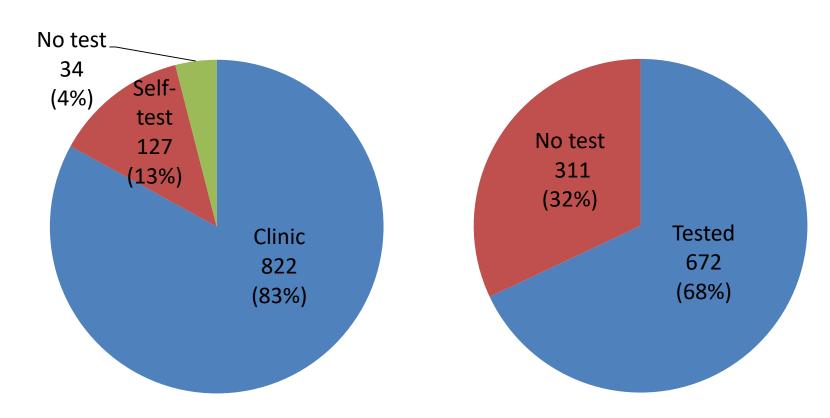

Results (2) Dosing (n = 983)

Results (3) Baseline tests (n = 983)

HIV Renal

Results (4) Monitoring HIV and STIs\* (n = 983) \*based on recommended quarterly screening